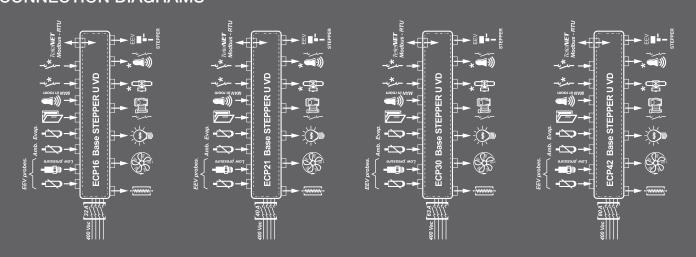

## **CONNECTION DIAGRAMS**

# **ECP** BASE STEPPER U VD

ECP16 Base STEPPER U VD | ECP21 Base STEPPER U VD ECP30 Base STEPPER U VD | ECP42 Base STEPPER U VD

Line of electrical panels, with power and control of the stepper electronic expansion valve (stepper motor), dedicated to the management of the three-phase evaporating unit. The different power ranges and the various options available allow to choose the panel best suited to your system.