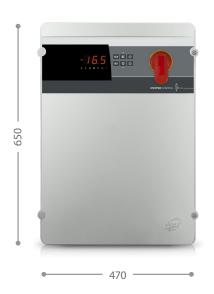

# THREE-PHASE STEPPER UNITS SERIE BASE STEPPER

| TECHNICAL CHARACTERISTICS                 | ECP16 BASE<br>STEPPER U VD                              | ECP21 BASE<br>STEPPER U VD | ECP30 BASE<br>STEPPER U VD | ECP42 BASE<br>STEPPER U VD |
|-------------------------------------------|---------------------------------------------------------|----------------------------|----------------------------|----------------------------|
| BOX DIMENSIONS                            | 350×450×160 mm                                          | 350x450x160 mm             | 470×650×210 mm             | 470x650x210 mm             |
| WEIGHT                                    | 9 kg                                                    | 10 kg                      | 19 kg                      | 20 kg                      |
| PROTECTION RATING                         | IP65                                                    | IP65                       | IP65                       | IP65                       |
| POWER SUPPLY                              | 400 V AC ±10% 50-60 Hz                                  |                            |                            |                            |
| LOAD TYPE                                 | THREE-PHASE                                             | THREE-PHASE                | THREE-PHASE                | THREE-PHASE                |
| WORKING TEMPERATURE                       | -5 ÷ +40 °C                                             | -5 ÷ +40 °C                | -5 ÷ +40 °C                | -5 ÷ +40 °C                |
| STORAGE TEMPERATURE                       | -10 ÷ +70 °C                                            | -10 ÷ +70 °C               | -10 ÷ +70 °C               | -10 ÷ +70 °C               |
| RELATIVE AMBIENT HUMIDITY                 | < 90% RH                                                | < 90% RH                   | < 90% RH                   | < 90% RH                   |
| RANGE OF READING                          | -45 ÷ +99 °C                                            | -45 ÷ +99 °C               | -45 ÷ +99 °C               | -45 ÷ +99 °C               |
| MAIN SWITCH MAGNETOTHERMIC                | 4-POLE 32 A                                             | 4-POLE 40 A                | 4-POLE 63 A                | 4-POLE 80 A                |
| ROOM LIGHT PROTECTION                     | DIFFERENTIAL MAGNETOTHERMIC CIRCUIT BREAKERS (OPTIONAL) |                            |                            |                            |
| CONTROL                                   | PEGO STEPPER                                            | PEGO STEPPER               | PEGO STEPPER               | PEGO STEPPER               |
| INSULATION TRANSFORMER                    | PRESENT                                                 | PRESENT                    | PRESENT                    | PRESENT                    |
| STATUS INDICATORS                         | LED + DISPLAY                                           | LED + DISPLAY              | LED + DISPLAY              | LED + DISPLAY              |
| ALARM SIGNALS                             | LED + BUZZER                                            | LED + BUZZER               | LED + BUZZER               | LED + BUZZER               |
| INPUT                                     |                                                         |                            |                            |                            |
| AMBIENT PROBE                             | NTC 10 kΩ                                               | NTC 10 kΩ                  | NTC 10 kΩ                  | NTC 10 kΩ                  |
| EVAPORATOR PROBE                          | NTC 10 kΩ                                               | NTC 10 kΩ                  | NTC 10 kΩ                  | NTC 10 kΩ                  |
| SUCTION PROBE                             | NTC 10 kΩ                                               | NTC 10 kΩ                  | NTC 10 kΩ                  | NTC 10 kΩ                  |
| EVAPORATION PRESSURE PROBE (NOT INCLUDED) | 4-20 MA                                                 | 4-20 MA                    | 4-20 MA                    | 4-20 MA                    |
| DOOR SWITCH                               | PRESENT                                                 | PRESENT                    | PRESENT                    | PRESENT                    |
| MAN IN COLD-ROOM ALARM                    | AVAILABLE                                               | AVAILABLE                  | AVAILABLE                  | AVAILABLE                  |
| OUTPUT                                    |                                                         |                            |                            |                            |
| ROOM LIGHT                                | PRESENT                                                 | PRESENT                    | PRESENT                    | PRESENT                    |
| SOLENOID STEPPER VALVE OUTPUT             | BIPOLAR                                                 | BIPOLAR                    | BIPOLAR                    | BIPOLAR                    |
| ENABLE CONDENSING UNIT                    | PRESENT                                                 | PRESENT                    | PRESENT                    | PRESENT                    |
| DEFROSTING HEATERS                        | 16,5 KW (3 X 5500)                                      | 21 KW (3 X 7000)           | 30 KW (3 X 10000)          | 42 KW (3 X 14000)          |
| EVAPORATOR FANS                           | 2 X 1500 W                                              | 3 X 1500 W                 | 4 X 2500 W                 | 4 X 2500 W                 |
| ALARM RELAY                               | PRESENT                                                 | PRESENT                    | PRESENT                    | PRESENT                    |
| SUPERVISION SYSTEM                        | TELENET/ MODBUS-RTU                                     |                            |                            |                            |