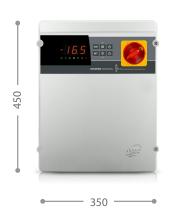

#### MAIN CHARACTERISTICS

- Driver for the motorized electronic valve integrated in the cold room control.
- Single display for complete cold room management
- Connectable to any type of stepper valve on the market.
- Including parameters self-configuration table based on the brand and model of the valve
- Internal USB port for updates with new refrigerant gases

- Protection of the loads and of the auxiliary circuit with circuit breakers.
- Enabling for condensing unit, defrost heaters, evaporator fans, solenoid valve, cold room light and presence of all the electrical protections required by regulations.
- Compact, self-extinguishing abs housing with IP65 protection rating and circuit breaker on the front of the panel.
- Electronic control with large LED display and easyto-use keyboard.
- LED system status indicators.
- RS485 serial port for connection to the TeleNET industrial supervision network or standard Modbus-RTU protocol.
- Alarmoutputwithvoltage-freecontacttoactivateother warning devices such as sirens or telephone dialer.

# THREE-PHASE STEPPER UNITS SERIE BASE STEPPER

| TECHNICAL CHARACTERISTICS                 | ECP16 BASE<br>STEPPER U VD                              | ECP21 BASE<br>STEPPER U VD | ECP30 BASE<br>STEPPER U VD | ECP42 BASE<br>STEPPER U VD |
|-------------------------------------------|---------------------------------------------------------|----------------------------|----------------------------|----------------------------|
| BOX DIMENSIONS                            | 350×450×160 mm                                          | 350x450x160 mm             | 470×650×210 mm             | 470x650x210 mm             |
| WEIGHT                                    | 9 kg                                                    | 10 kg                      | 19 kg                      | 20 kg                      |
| PROTECTION RATING                         | IP65                                                    | IP65                       | IP65                       | IP65                       |
| POWER SUPPLY                              | 400 V AC ±10% 50-60 Hz                                  |                            |                            |                            |
| LOAD TYPE                                 | THREE-PHASE                                             | THREE-PHASE                | THREE-PHASE                | THREE-PHASE                |
| WORKING TEMPERATURE                       | -5 ÷ +40 °C                                             | -5 ÷ +40 °C                | -5 ÷ +40 °C                | -5 ÷ +40 °C                |
| STORAGE TEMPERATURE                       | -10 ÷ +70 °C                                            | -10 ÷ +70 °C               | -10 ÷ +70 °C               | -10 ÷ +70 °C               |
| RELATIVE AMBIENT HUMIDITY                 | < 90% RH                                                | < 90% RH                   | < 90% RH                   | < 90% RH                   |
| RANGE OF READING                          | -45 ÷ +99 °C                                            | -45 ÷ +99 °C               | -45 ÷ +99 °C               | -45 ÷ +99 °C               |
| MAIN SWITCH MAGNETOTHERMIC                | 4-POLE 32 A                                             | 4-POLE 40 A                | 4-POLE 63 A                | 4-POLE 80 A                |
| ROOM LIGHT PROTECTION                     | DIFFERENTIAL MAGNETOTHERMIC CIRCUIT BREAKERS (OPTIONAL) |                            |                            |                            |
| CONTROL                                   | PEGO STEPPER                                            | PEGO STEPPER               | PEGO STEPPER               | PEGO STEPPER               |
| INSULATION TRANSFORMER                    | PRESENT                                                 | PRESENT                    | PRESENT                    | PRESENT                    |
| STATUS INDICATORS                         | LED + DISPLAY                                           | LED + DISPLAY              | LED + DISPLAY              | LED + DISPLAY              |
| ALARM SIGNALS                             | LED + BUZZER                                            | LED + BUZZER               | LED + BUZZER               | LED + BUZZER               |
| INPUT                                     |                                                         |                            |                            |                            |
| AMBIENT PROBE                             | NTC 10 kΩ                                               | NTC 10 kΩ                  | NTC 10 kΩ                  | NTC 10 kΩ                  |
| EVAPORATOR PROBE                          | NTC 10 kΩ                                               | NTC 10 kΩ                  | NTC 10 kΩ                  | NTC 10 kΩ                  |
| SUCTION PROBE                             | NTC 10 kΩ                                               | NTC 10 kΩ                  | NTC 10 kΩ                  | NTC 10 kΩ                  |
| EVAPORATION PRESSURE PROBE (NOT INCLUDED) | 4-20 MA                                                 | 4-20 MA                    | 4-20 MA                    | 4-20 MA                    |
| DOOR SWITCH                               | PRESENT                                                 | PRESENT                    | PRESENT                    | PRESENT                    |
| MAN IN COLD-ROOM ALARM                    | AVAILABLE                                               | AVAILABLE                  | AVAILABLE                  | AVAILABLE                  |
| OUTPUT                                    |                                                         |                            |                            |                            |
| ROOM LIGHT                                | PRESENT                                                 | PRESENT                    | PRESENT                    | PRESENT                    |
| SOLENOID STEPPER VALVE OUTPUT             | BIPOLAR                                                 | BIPOLAR                    | BIPOLAR                    | BIPOLAR                    |
| ENABLE CONDENSING UNIT                    | PRESENT                                                 | PRESENT                    | PRESENT                    | PRESENT                    |
| DEFROSTING HEATERS                        | 16,5 KW (3 X 5500)                                      | 21 KW (3 X 7000)           | 30 KW (3 X 10000)          | 42 KW (3 X 14000)          |
| EVAPORATOR FANS                           | 2 X 1500 W                                              | 3 X 1500 W                 | 4 X 2500 W                 | 4 X 2500 W                 |
| ALARM RELAY                               | PRESENT                                                 | PRESENT                    | PRESENT                    | PRESENT                    |
| SUPERVISION SYSTEM                        | TELENET/ MODBUS-RTU                                     |                            |                            |                            |