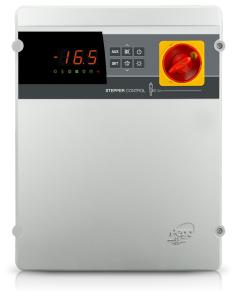

#### MAIN CHARACTERISTICS

- Driver for the motorized electronic valve integrated in the cold room control.
- Single display for complete cold room management
- Connectable to any type of stepper valve on the market.
- Including parameters self-configuration table based on the brand and model of the valve
- Internal USB port for updates with new refrigerant gases

- Protection of the loads and of the auxiliary circuit with circuit breakers.
- Enabling for condensing unit, defrost heaters, evaporator fans, solenoid valve, cold room light and presence of all the electrical protections required by regulations.
- Compact, self-extinguishing abs housing with IP65 protection rating and circuit breaker on the front of the panel.
- Electronic control with large LED display and easyto-use keyboard.
- LED system status indicators.
- RS485 serial port for connection to the TeleNET industrial supervision network or standard Modbus-RTU protocol.
- Alarmoutputwithvoltage-freecontacttoactivateother warning devices such as sirens or telephone dialer.