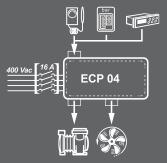

### **CONNECTION DIAGRAMS**

### **APPLICATIONS**

- ECP 04 M Control of condensing unit with single-phase compressor up to 2 HP.
- ECP 04 Control of condensing unit with three-phase compressor up to 3 HP.