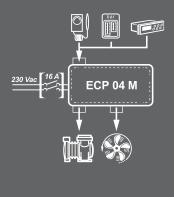

### **CONNECTION DIAGRAMS**

### **APPLICATIONS**

- ECP 04 M Control of condensing unit with single-phase compressor up to 2 HP.
- ECP 04 Control of condensing unit with three-phase compressor up to 3 HP.