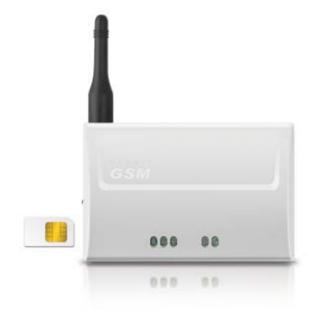

## **EXPERT GSM**

EXPERT GSM module sends an alarm phone call to report the anomaly of the cold room.

It's able to send all the alarms of the cold room and also the power supply break.

### MAIN CHARACTERISTICS

- Sending alarms up to 10 phone numbers.
- Easily programmable via SMS.
- Two digital inputs to activate the alarm.
- 230 V AC power supply with rechargeable Li-Ion battery to indicate the lack of power supply (battery optional).
- GSM quad-band (850/900/1800/1900 MHz).
- Requires SIM card (not included).
- DIN rail mounting.
- Antenna included with option for remote mounting.