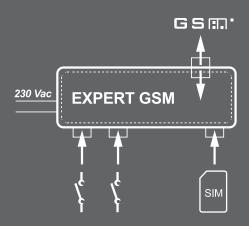

an alarm phone call to report the anomaly of the cold room.

It's able to send all the alarms of the cold room and also the power supply break.



#### **APPLICATIONS**

- The module is fully integrated in the series ECP 200 EXPERT and ECP 300 EXPERT and it can be applied on all PEGO electrical boards with alarm output.
- Easy integration into existing systems.

### MAIN CHARACTERISTICS

- Sending alarms up to 10 phone numbers.
- Easily programmable via SMS.
- Two digital inputs to activate the alarm.
- 230 V AC power supply with rechargeable Li-Ion battery to indicate the lack of power supply (battery optional).
- GSM quad-band (850/900/1800/1900 MHz).
- Requires SIM card (not included).
- DIN rail mounting.
- Antenna included with option for remote mounting.

### **CONNECTION DIAGRAM**





# MONITORING AND SUPERVISION SYSTEMS EXPERT GSM



| TECHNICAL CHARACTERISTICS | EXPERT GSM                                                            |
|---------------------------|-----------------------------------------------------------------------|
| DIMENSION                 | 107 x 71,3 x 39,3 mm                                                  |
| POWER SUPPLY              | 230 V AC ±10% 50-60 Hz                                                |
| WORKING TEMPERATURE       | -5 ÷ +50 °C                                                           |
| STORAGE TEMPERATURE       | -10 ÷ +70 ℃                                                           |
| RELATIVE AMBIENT HUMIDITY | < 90% RH                                                              |
| CONNECTION                | F