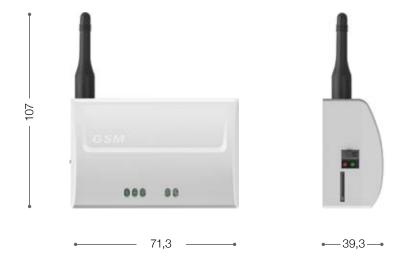

# MONITORING AND SUPERVISION SYSTEMS EXPERT GSM

| TECHNICAL CHARACTERISTICS | EXPERT GSM                                                            |
|---------------------------|-----------------------------------------------------------------------|
| DIMENSION                 | 107 x 71,3 x 39,3 mm                                                  |
| POWER SUPPLY              | 230 V AC ±10% 50-60 Hz                                                |
| WORKING TEMPERATURE       | -5 ÷ +50 °C                                                           |
| STORAGE TEMPERATURE       | -10 ÷ +70 ℃                                                           |
| RELATIVE AMBIENT HUMIDITY | < 90% RH                                                              |
| CONNECTION                | FIXED SCREW CLAMPS WITH CROSS-SECTION FROM 0.2 TO 2.5 mm <sup>2</sup> |
| INPUTS                    |                                                                       |
| DIGITAL                   | N° 1 NO DIGITAL INPUT<br>N° 1 NC DIGITAL INPUT                        |
| OUTPUTS                   |                                                                       |
| GSM BAND                  | 850 / 900 / 1800 / 1900 MHz                                           |