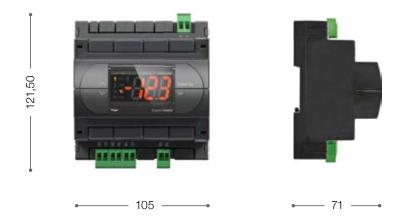

# MONITORING AND SUPERVISION SYSTEMS ACQUISITION MODULE

| TECHNICAL CHARACTERISTICS | TWM3 T P UR                                                                          |
|---------------------------|--------------------------------------------------------------------------------------|
| DIMENSIONS                | 105 x 121,5 x 71 mm                                                                  |
| WEIGHT                    | 0,5 kg                                                                               |
| POWER SUPPLY              | 230 V AC ±10% 50-60 Hz                                                               |
| ABSORBED POWER            | 5 VA MAX                                                                             |
| WORKING TEMPERATURE       | -5 ÷ +50 °C                                                                          |
| STORAGE TEMPERATURE       | -10 ÷ +70 °C                                                                         |
| RELATIVE AMBIENT HUMIDITY | < 90% RH                                                                             |
| DISPLAY                   | 3-DIGIT WITH SIGN, DECIMAL POINT AND LED STATUS INDICATORS                           |
| CONNECTION                | SCREW REMOVABLE CLAMPS                                                               |
| INPUTS                    |                                                                                      |
| ANALOGUE                  | N° 3 CONFIGURABLE ANALOGUE INPUTS TO READ TEMPERATURE, PRESSURE OR RELATIVE HUMIDITY |
| OUTPUTS                   |                                                                                      |
| SUPERVISION SYSTEM        | TELENET / MODBUS-RTU                                                                 |