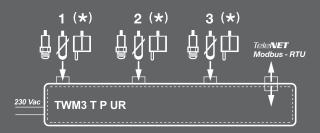

### **CONNECTION DIAGRAM**

( \*) = Configurable function

#### MAIN CHARACTERISTICS

- Independent configuration of 3 analogue inputs to read temperature, pressure or relative humidity.
- Display with keyboard to view read measurements and to configure the instrument.
- Preset module to read 3 temperatures with supplied NTC probes.
- Pre-setting of analogue channels on demand by customer.
- Power supply 230 V AC.
- RS485 serial connection with Modbus-RTU or Telenet protocol.